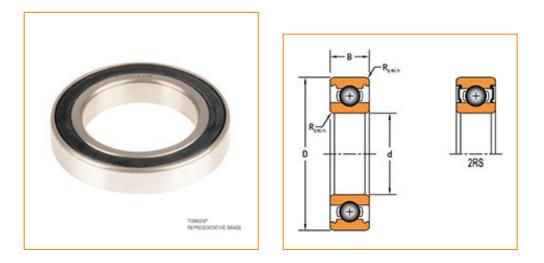

## Specifications | Dimensions | Basic Load Ratings | Factors

| Specifications |               |  |
|----------------|---------------|--|
| Clearance      | C0 (Normal)   |  |
| Bore Size d    | 60.000 mm     |  |
| Features       | Contact Seals |  |
| Weight         | 0.094 Kg      |  |
|                |               |  |
| Dimensions     |               |  |
|                | 70.000        |  |

Outside Diameter D78.000 mmOutside Ring Width B10.000 mmOutside Ring Width B0.300 mm

| 11.5 kN  |
|----------|
| 10.6 kN  |
|          |
|          |
| 7900 rpm |
| 9400 rpm |
|          |